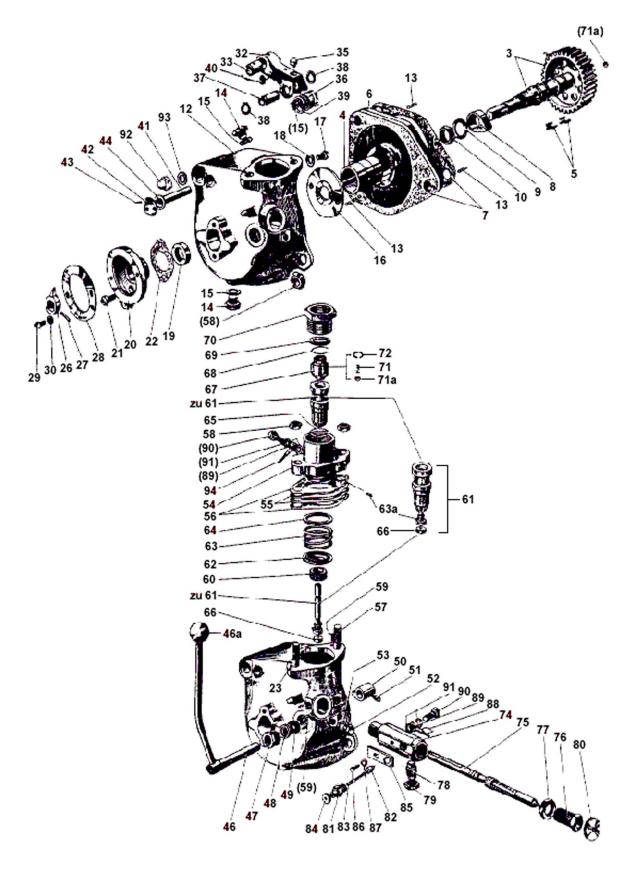

## **Fuel Pump**

### \* no illustrated

| Item  | Description                                   | NO.     |
|-------|-----------------------------------------------|---------|
| 1*    | Fuel Pump complete                            | 8.00.00 |
| 2*    | Fuel Pump Drive Assembly                      | 8.10.00 |
| 3     | gear with shaft and ball                      | 8.10.01 |
| (71a) | ball                                          | 8.17.06 |
| 4     | needle bearing bushing                        | 8.10.04 |
| 5     | bearing needle                                | 8.10.07 |
| 6     | bearing plate                                 | 8.10.08 |
| 7     | housing gasket                                | 8.10.09 |
| 8     | fuel pump cam                                 | 8.10.10 |
| 9     | tab washer                                    | 8.10.11 |
| 10    | cam nut                                       | 8.10.12 |
| 12    | fuel pump housing with cylindrical pin item23 | 8.11.01 |
| 13    | cylindrical pin                               | 8.11.07 |
| 14    | screw plug                                    | 3.11.07 |
| 15    | gasket ring                                   | 3.11.08 |
| 16    | check plate                                   | 8.11.10 |
| 17    | hexagon screw M 8X 20                         | 1.11.03 |
| 18    | lock washer                                   | 8.11.12 |
| 19    | radial seal ring A 20 X 35                    | 8.11.13 |
| 20    | guard ring                                    | 8.11.14 |
| 21    | cylindrical screw                             | 8.11.15 |
| 22    | gasket                                        | 8.11.16 |
| 23    | cylindrical pin                               | 4.14.09 |
| 26    | stroke indicatior                             | 8.12.01 |
| 27    | taper pin                                     | 8.12.02 |
| 28    | stroke indicator scale                        | 8.12.03 |
| 29    | roundheaded screw                             | 8.12.04 |
| 30    | disk                                          | 8.12.05 |
| 31*   | Roller Lever complete                         | 8.13.00 |
| 32    | roller lever                                  | 8.13.01 |
| 33    | roller lever bushing                          | 8.13.02 |
| 35    | lever knob                                    | 8.13.05 |
| 36    | cam roller                                    | 8.13.06 |
| 37    | roller pin                                    | 8.13.07 |
| (5)   | bearing needle                                | 8.10.07 |
| 38    | lock ring 12 X 1                              | 8.13.09 |
| 39    | washer                                        | 8.13.10 |

### \* no illustrated

| Description                                  | NO.     |
|----------------------------------------------|---------|
| Fuel Pump complete                           | 8.00.00 |
| hreaded pin with locking wire                | 8.13.15 |
| oller lever pin                              | 8.13.03 |
| cover plate                                  | 8.13.12 |
| oundheaded screw                             | 8.13.13 |
| washer                                       | 8.13.14 |
| Priming Pump Arragement                      | 8.14.00 |
| pawl shaft with lever and ball knob item 46a | 8.14.01 |
| oall knob                                    | 8.14.10 |
| hreaded gland                                | 8.14.02 |
| gland ring                                   | 8.14.03 |
| gland packing                                | 8.14.04 |
| pawl                                         | 8.14.05 |
| set screw                                    | 8.14.06 |
| screw plug                                   | 8.14.07 |
| gasket ring                                  | 3.11.03 |
| oump head with cylindrical pin item 63a      | 8.15.01 |
| spacing shim                                 | 8.15.02 |
| gasket                                       | 8.15.03 |
| stud bolt M 12 X 40                          | 7.10.12 |
| nexagon nut M 12                             | 1.10.05 |
| ension pin 5 X 36                            | 8.15.07 |
| regulation pinion                            | 8.16.01 |
| uel pump element with items 66 and 63a       | 8.16.03 |
| ower spring retainer                         | 8.16.04 |
| uel pump spring                              | 8.16.05 |
| cylindrical pin                              | 8.16.06 |
| upper spring retainer                        | 8.16.07 |
| gasket ring                                  | 8.16.08 |
| pressure for 8.16.03                         | 8.16.10 |
| uel pump check valve complete                | 8.17.01 |
| gasket ring                                  | 8.17.02 |
| pressure ring                                | 8.17.03 |
| pressure nut                                 | 8.17.04 |
| spring for 8.17.01                           | 8.17.05 |
| pall                                         | 8.17.06 |
| snap ring for 8.17.01                        | 8.17.07 |
| Fuel Pump Regulator complete                 | 8.20.20 |
| regulator body                               | 8.20.21 |
| regulator spindle                            | 8.20.22 |

# \* no illustrated

| Item | Description                                         |              | NO.      |
|------|-----------------------------------------------------|--------------|----------|
| 1*   | Fuel Pump complete                                  |              | 8.00.00  |
| 76   | jacket                                              |              | 8.20.23  |
| 77   | piston                                              |              | 8.20.24  |
| 78   | set pin                                             |              | 8.20.25  |
| 79   | counter nut                                         |              | 8.20.05  |
| 80   | guide screw                                         |              | 8.20.06  |
| 81   | nut                                                 |              | 8.20.07  |
| 82   | rachet pin guide bush                               |              | 8.20.10  |
| 83   | ratchet pin                                         |              | 8.20.11  |
| 84   | spring                                              |              | 8.20.12  |
| 85   | knurled nut M 4                                     |              | 8.20.13  |
| 86   | slide plate                                         |              | 8.20.14  |
| 87   | hexagon screw M5 X 10                               |              | 8.20.15  |
| 88   | lock washer                                         |              | 8.20.16  |
| 90   | cut off lin, complete with connection piece item 91 |              | 8.21.00  |
| 91*  | ring nipple                                         |              | 13.11.17 |
| 92   | hollow screw M 8                                    |              | 13.11.19 |
| 93   | gasket ring                                         |              | 5.11.03  |
| 94   | cap nut M 12                                        |              | 1.10.21  |
| 95   | gasket ring                                         |              | 1.11.05  |
| 96   | hollow screw                                        |              | 14.70.39 |
| (58) | hexagon nut M 12                                    |              | 1.10.05  |
| 97   | lubricating oil pipe                                | see 13.00.00 |          |
| 98   | cut off line                                        | see 22.27.00 |          |
|      |                                                     |              |          |